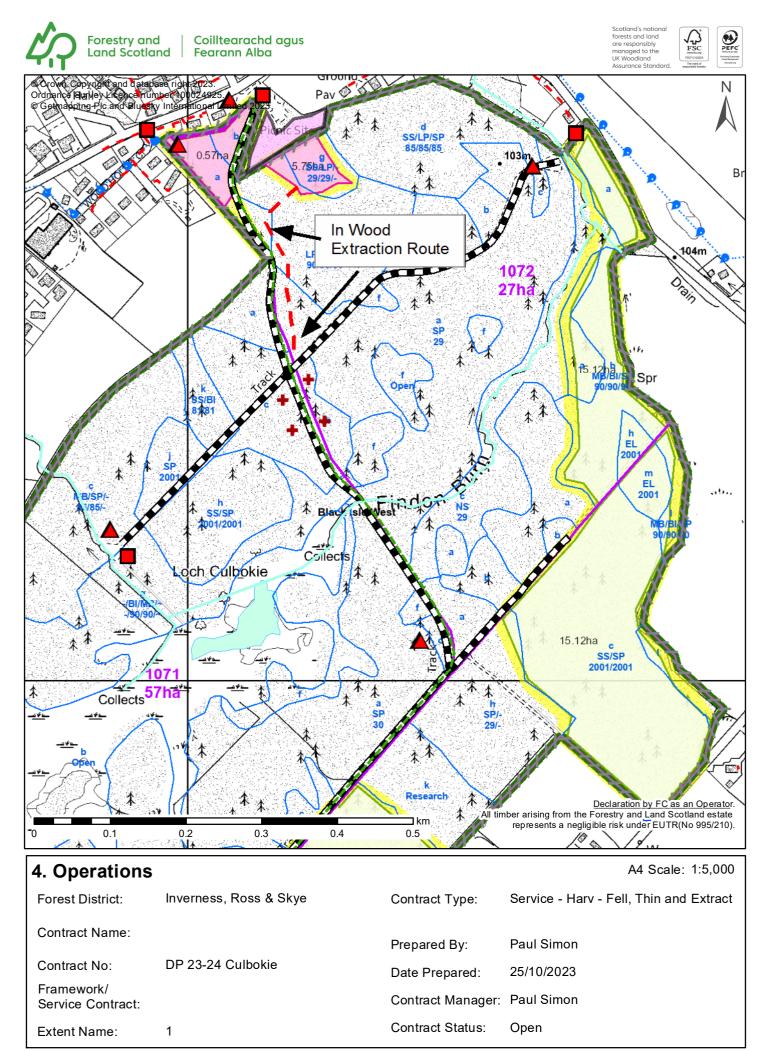

COLOUR MAPS MUST NOT BE PHOTOCOPIED IN BLACK & WHITE - ONLY VALID WITH ACCOMPANYING LEGEND PAGE

COLOUR MAPS MUST NOT BE PHOTOCOPIED IN BLACK & WHITE - ONLY VALID WITH ACCOMPANYING LEGEND PAGE

| 4. Operations                |                           |                                   |
|------------------------------|---------------------------|-----------------------------------|
| DP 23-24 Culbokie            |                           |                                   |
| Clearfell Programme Year Cor |                           | Contract - Clearfelling           |
|                              | Previous years            | Contract - Clearfelling           |
|                              | 2023/24                   | Blocks                            |
|                              | 2024/25                   | Blocks                            |
|                              | 2025/26                   | Contract Areas (Contract Outline) |
|                              | 2026/27 or after          | Contract Areas (Contract Outline) |
| Signs                        | - Threshold               |                                   |
|                              | Signs - Threshold         |                                   |
| Signs                        | - Warning/Diversion       |                                   |
|                              | Signs - Warning/Diversion |                                   |
| Timber Stacking Sites        |                           |                                   |
| +                            | Timber Stacking Sites     |                                   |
| Water Supply Points          |                           |                                   |
|                              | Water Supply Points       |                                   |
| Electricity Powerlines       |                           |                                   |
| *                            | Overhead powerline        |                                   |
| -                            | Underground powerline     |                                   |
| Core Paths                   |                           |                                   |
|                              | Core Paths                |                                   |
| Water Pipelines              |                           |                                   |
| <b>5</b>                     | Water Pipelines           |                                   |
|                              | s (Scot.)                 |                                   |
| Fences (Scot.)               |                           |                                   |
| Water                        | courses                   |                                   |
| Rides                        | Watercourses              |                                   |
| Rides                        | Rides                     |                                   |
| Fores                        | t Roads                   |                                   |
| ■ Forest Roads               |                           |                                   |
| Compartments                 |                           |                                   |
| Compartments                 |                           |                                   |
| Sub-compartments             |                           |                                   |
|                              | Sub-compartments          |                                   |
| Open Water                   |                           |                                   |
|                              | Open Water                |                                   |
| Contract - Thinning Area     |                           |                                   |
| Contract - Thinning Area     |                           |                                   |
|                              |                           |                                   |
|                              |                           |                                   |