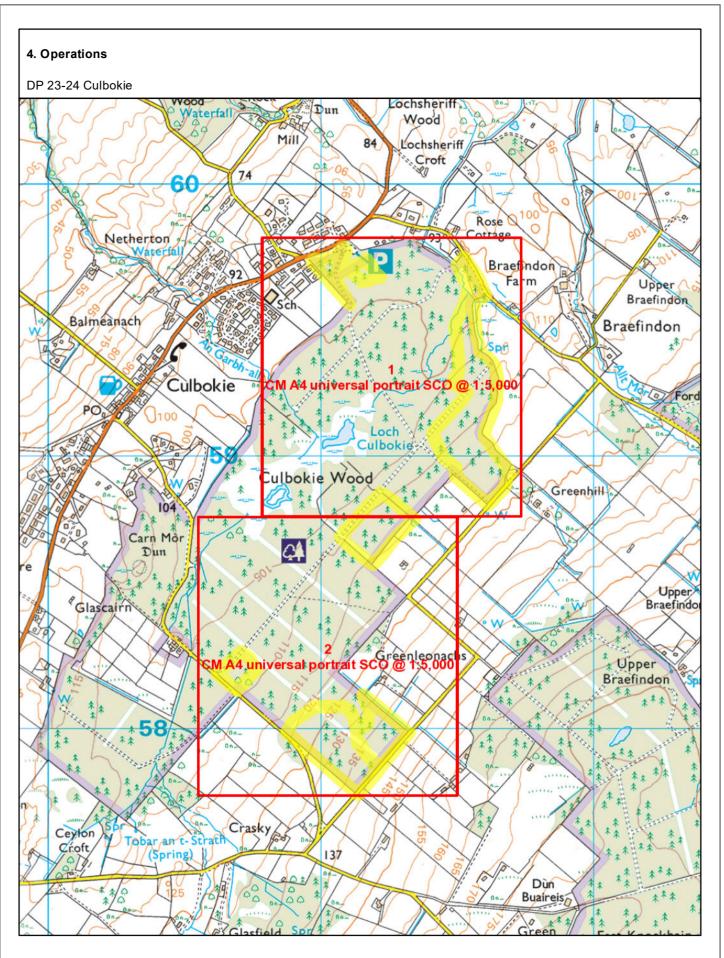

COLOUR MAPS MUST NOT BE PHOTOCOPIED IN BLACK & WHITE - ONLY VALID WITH ACCOMPANYING LEGEND PAGE

COLOUR MAPS MUST NOT BE PHOTOCOPIED IN BLACK & WHITE - ONLY VALID WITH ACCOMPANYING LEGEND PAGE

| 4. Operations                |                           |                                   |
|------------------------------|---------------------------|-----------------------------------|
| DP 23-24 Culbokie            |                           |                                   |
| Clearfell Programme Year Cor |                           | Contract - Clearfelling           |
|                              | Previous years            | Contract - Clearfelling           |
|                              | 2023/24                   | Blocks                            |
|                              | 2024/25                   | Blocks                            |
|                              | 2025/26                   | Contract Areas (Contract Outline) |
|                              | 2026/27 or after          | Contract Areas (Contract Outline) |
| Signs                        | - Threshold               |                                   |
|                              | Signs - Threshold         |                                   |
| Signs                        | - Warning/Diversion       |                                   |
|                              | Signs - Warning/Diversion |                                   |
| Timber Stacking Sites        |                           |                                   |
| +                            | Timber Stacking Sites     |                                   |
| Water Supply Points          |                           |                                   |
|                              | Water Supply Points       |                                   |
| Electricity Powerlines       |                           |                                   |
| *                            | Overhead powerline        |                                   |
| -                            | Underground powerline     |                                   |
| Core Paths                   |                           |                                   |
|                              | Core Paths                |                                   |
| Water Pipelines              |                           |                                   |
| <b>5</b>                     | Water Pipelines           |                                   |
|                              | s (Scot.)                 |                                   |
| Fences (Scot.)               |                           |                                   |
| Water                        | courses                   |                                   |
| Rides                        | Watercourses              |                                   |
| Rides                        | Rides                     |                                   |
| Fores                        | t Roads                   |                                   |
| ■ Forest Roads               |                           |                                   |
| Compartments                 |                           |                                   |
| Compartments                 |                           |                                   |
| Sub-compartments             |                           |                                   |
|                              | Sub-compartments          |                                   |
| Open Water                   |                           |                                   |
|                              | Open Water                |                                   |
| Contract - Thinning Area     |                           |                                   |
| Contract - Thinning Area     |                           |                                   |
|                              |                           |                                   |
|                              |                           |                                   |