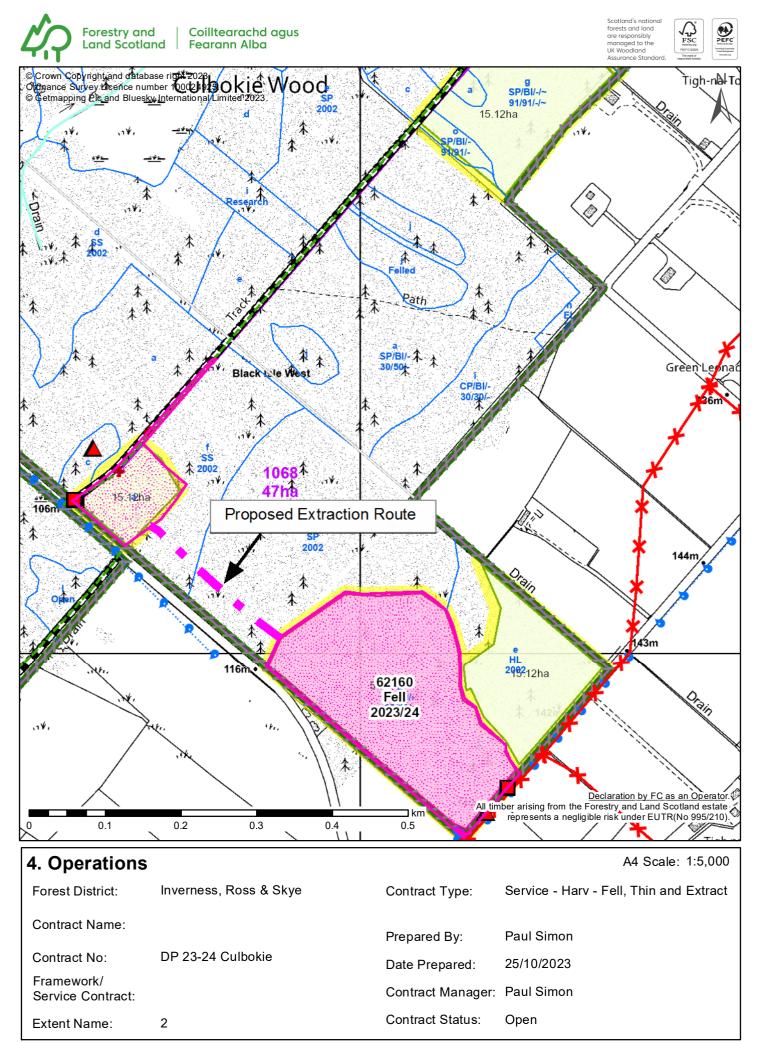

COLOUR MAPS MUST NOT BE PHOTOCOPIED IN BLACK & WHITE - ONLY VALID WITH ACCOMPANYING LEGEND PAGE

COLOUR MAPS MUST NOT BE PHOTOCOPIED IN BLACK & WHITE - ONLY VALID WITH ACCOMPANYING LEGEND PAGE

| 4. Operations                |                           |                                   |
|------------------------------|---------------------------|-----------------------------------|
| DP 23-24 Culbokie            |                           |                                   |
| Clearfell Programme Year Cor |                           | Contract - Clearfelling           |
|                              | Previous years            | Contract - Clearfelling           |
|                              | 2023/24                   | Blocks                            |
|                              | 2024/25                   | Blocks                            |
|                              | 2025/26                   | Contract Areas (Contract Outline) |
|                              | 2026/27 or after          | Contract Areas (Contract Outline) |
| Signs                        | - Threshold               |                                   |
|                              | Signs - Threshold         |                                   |
| Signs                        | - Warning/Diversion       |                                   |
|                              | Signs - Warning/Diversion |                                   |
| Timber Stacking Sites        |                           |                                   |
| +                            | Timber Stacking Sites     |                                   |
| Water Supply Points          |                           |                                   |
|                              | Water Supply Points       |                                   |
| Electricity Powerlines       |                           |                                   |
| *                            | Overhead powerline        |                                   |
| -                            | Underground powerline     |                                   |
| Core Paths                   |                           |                                   |
|                              | Core Paths                |                                   |
| Water Pipelines              |                           |                                   |
| <b>5</b>                     | Water Pipelines           |                                   |
|                              | s (Scot.)                 |                                   |
| Fences (Scot.)               |                           |                                   |
| Water                        | courses                   |                                   |
| Rides                        | Watercourses              |                                   |
| Rides                        | Rides                     |                                   |
| Fores                        | t Roads                   |                                   |
| ■ Forest Roads               |                           |                                   |
| Compartments                 |                           |                                   |
| Compartments                 |                           |                                   |
| Sub-compartments             |                           |                                   |
|                              | Sub-compartments          |                                   |
| Open Water                   |                           |                                   |
|                              | Open Water                |                                   |
| Contract - Thinning Area     |                           |                                   |
| Contract - Thinning Area     |                           |                                   |
|                              |                           |                                   |
|                              |                           |                                   |